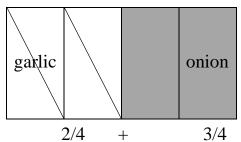

## Addition of Fractions Word Problems

(4.NF3.d)

<u>Directions</u>: Solve the following word problem using equations, pictures (model drawings), and words. ☺

Lisa makes falafel for her restaurant. Her recipe calls for 3/4 cups of wheat flour, 1/4 cup of turmeric, 2/4 cups of granulated garlic, and 3/4 cups of granulated onion. How much does she need in dry ingredients?

## KEY

She needs 2 1/4 cups of dry ingredients in her recipe.

+ 3/4 = 9/4 = 2 1/4