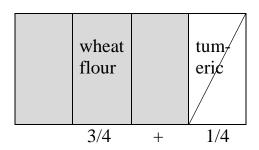

## Addition of Fractions Word Problems

(4.NF3.d)

<u>Directions</u>: Solve the following word problem using equations, pictures (model drawings), and words. ☺

Lisa makes falafel for her restaurant. Her recipe calls for 3/4 cups of wheat flour, 1/4 cup of turmeric, 2/4 cups of granulated garlic, and 3/4 cups of granulated onion. How much does she need in dry ingredients?

## KEY

She needs 2 1/4 cups of dry ingredients in her recipe.

+ 3/4 = 9/4 = 2 1/4